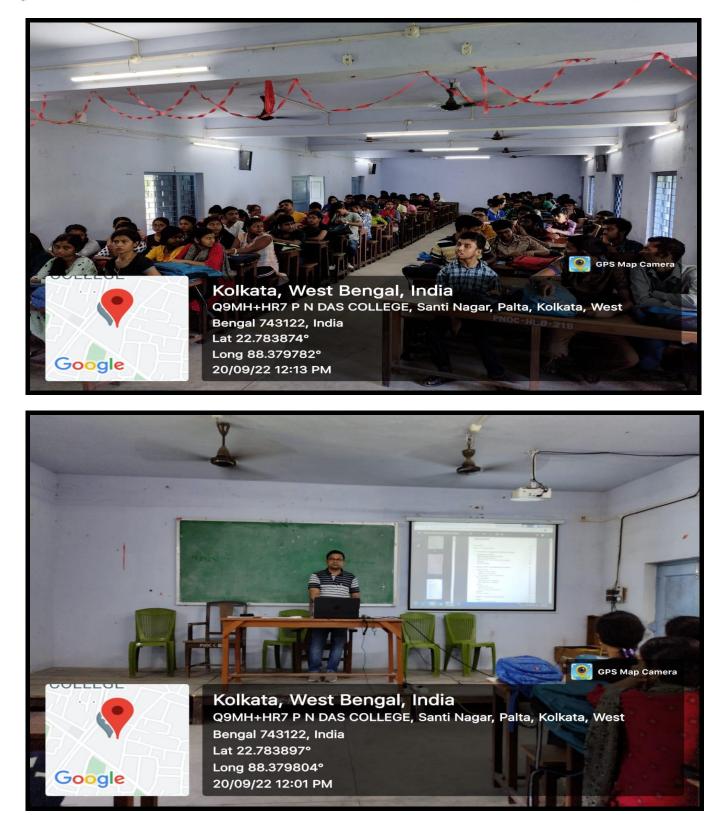

## ACTIVITY REPORT 2022-23

- 1. Name of Department / Committee / Cell: Internal Quality Assurance Cell (IQAC), P.N. Das College
- 2. Name of the Event / Activity: Induction Programme of Semester I
- 3. Date(s) of the event: 15.09.2022, 16.09.2022, 20.09.2022 & 21.09.2022
- 4. Venue of the Event: P.N. Das College
- 5. Nature of the Activity (Tick / underline the applicable choice): <u>programme</u> / function / event / competition / lecture / exhibition / camp / workshop / training / extension activity / rally / campaign / drive / celebration of days / extending help in terms of students, expertise, experience, etc.:
- 6. Level of the activity (Tick / underline the applicable choice): International / National / State / University / District / <u>College</u> / Local / Village / Gram Panchayet:
- 7. Purpose / Aims / Objectives of the event: To make students aware of CBCS course curriculum, facilities, WBSU registration procedure, rules and regulations along with training to access library digitally in our college.
- 8. Names and designations / professions of dignitaries, guests, participants:

9. Name(s) of the Anchor(s): Sri. Prosenjit Pramanick, Librarian, P. N. Das College

10. Beneficiaries / participants / audience (Type and/or number): Students of Sem 1, 409

12. Evidence produced (Lists, Certificates, letters, newspaper cuttings, etc.):