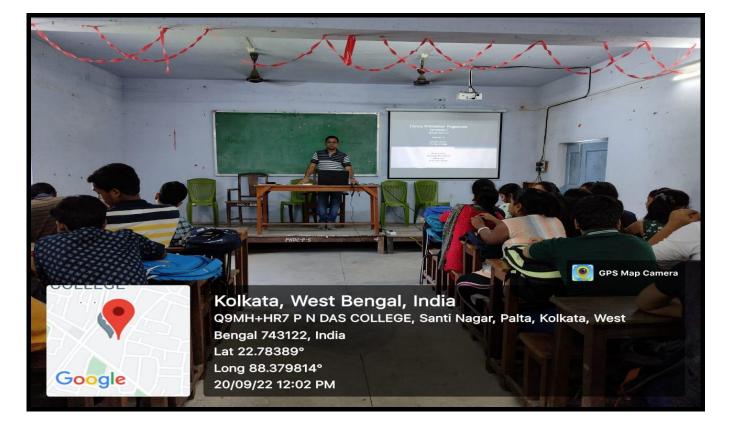

## ACTIVITY REPORT 2022-23

- 1. Name of Department / Committee / Cell: Internal Quality Assurance Cell (IQAC), P.N. Das College
- 2. Name of the Event / Activity: Induction Programme of Semester I
- 3. Date(s) of the event: 15.09.2022, 16.09.2022, 20.09.2022 & 21.09.2022
- 4. Venue of the Event: P.N. Das College
- 5. Nature of the Activity (Tick / underline the applicable choice): <u>programme</u> / function / event / competition / lecture / exhibition / camp / workshop / training / extension activity / rally / campaign / drive / celebration of days / extending help in terms of students, expertise, experience, etc.:
- 6. Level of the activity (Tick / underline the applicable choice): International / National / State / University / District / <u>College</u> / Local / Village / Gram Panchayet:
- 7. Purpose / Aims / Objectives of the event: To make students aware of CBCS course curriculum, facilities, WBSU registration procedure, rules and regulations along with training to access library digitally in our college.
- 8. Names and designations / professions of dignitaries, guests, participants:

9. Name(s) of the Anchor(s): Sri. Prosenjit Pramanick, Librarian, P. N. Das College

10. Beneficiaries / participants / audience (Type and/or number): Students of Sem 1, 409

12. Evidence produced (Lists, Certificates, letters, newspaper cuttings, etc.):