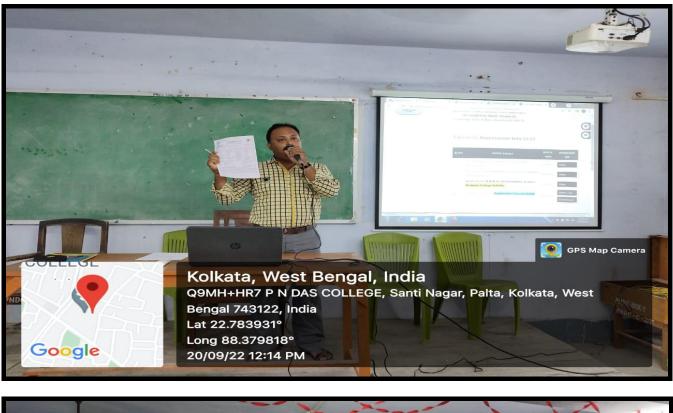

## ACTIVITY REPORT 2022-23

- 1. Name of Department / Committee / Cell: Internal Quality Assurance Cell (IQAC), P.N. Das College
- 2. Name of the Event / Activity: Induction Programme of Semester I
- 3. Date(s) of the event: 15.09.2022, 16.09.2022, 20.09.2022 & 21.09.2022
- 4. Venue of the Event: P.N. Das College
- 5. Nature of the Activity (Tick / underline the applicable choice): <u>programme</u> / function / event / competition / lecture / exhibition / camp / workshop / training / extension activity / rally / campaign / drive / celebration of days / extending help in terms of students, expertise, experience, etc.:
- 6. Level of the activity (Tick / underline the applicable choice): International / National / State / University / District / <u>College</u> / Local / Village / Gram Panchayet:
- 7. Purpose / Aims / Objectives of the event: To make students aware of CBCS course curriculum, facilities, WBSU registration procedure, rules and regulations along with training to access library digitally in our college.
- 8. Names and designations / professions of dignitaries, guests, participants:

9. Name(s) of the Anchor(s): Sri. Prosenjit Pramanick, Librarian, P. N. Das College

10. Beneficiaries / participants / audience (Type and/or number): Students of Sem 1, 409

12. Evidence produced (Lists, Certificates, letters, newspaper cuttings, etc.):