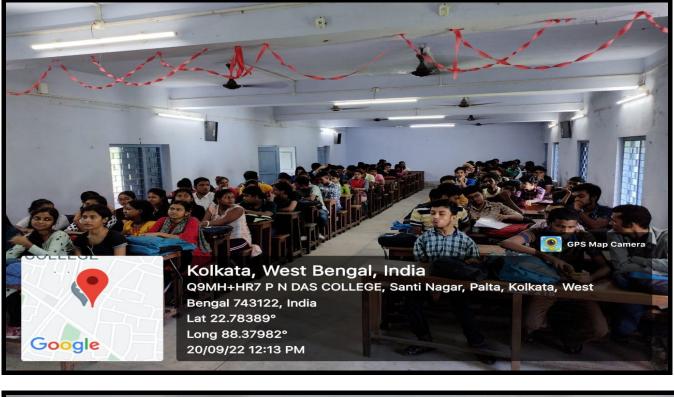

## ACTIVITY REPORT 2022-23

- 1. Name of Department / Committee / Cell: Internal Quality Assurance Cell (IQAC), P.N. Das College
- 2. Name of the Event / Activity: Induction Programme of Semester I
- 3. Date(s) of the event: 15.09.2022, 16.09.2022, 20.09.2022 & 21.09.2022
- 4. Venue of the Event: P.N. Das College
- 5. Nature of the Activity (Tick / underline the applicable choice): <u>programme</u> / function / event / competition / lecture / exhibition / camp / workshop / training / extension activity / rally / campaign / drive / celebration of days / extending help in terms of students, expertise, experience, etc.:
- 6. Level of the activity (Tick / underline the applicable choice): International / National / State / University / District / <u>College</u> / Local / Village / Gram Panchayet:
- 7. Purpose / Aims / Objectives of the event: To make students aware of CBCS course curriculum, facilities, WBSU registration procedure, rules and regulations along with training to access library digitally in our college.
- 8. Names and designations / professions of dignitaries, guests, participants:

9. Name(s) of the Anchor(s): Sri. Prosenjit Pramanick, Librarian, P. N. Das College

10. Beneficiaries / participants / audience (Type and/or number): Students of Sem 1, 409

12. Evidence produced (Lists, Certificates, letters, newspaper cuttings, etc.):