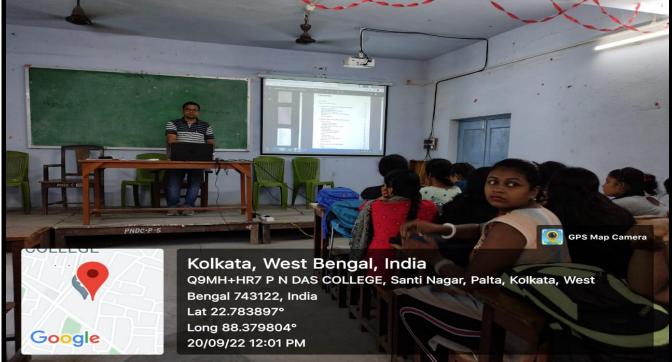

## ACTIVITY REPORT 2022-23

- 1. Name of Department / Committee / Cell: Internal Quality Assurance Cell (IQAC), P.N. Das College
- 2. Name of the Event / Activity: Induction Programme of Semester I
- 3. Date(s) of the event: 15.09.2022, 16.09.2022, 20.09.2022 & 21.09.2022
- 4. Venue of the Event: P.N. Das College
- 5. Nature of the Activity (Tick / underline the applicable choice): <u>programme</u> / function / event / competition / lecture / exhibition / camp / workshop / training / extension activity / rally / campaign / drive / celebration of days / extending help in terms of students, expertise, experience, etc.:
- 6. Level of the activity (Tick / underline the applicable choice): International / National / State / University / District / <u>College</u> / Local / Village / Gram Panchayet:
- 7. Purpose / Aims / Objectives of the event: To make students aware of CBCS course curriculum, facilities, WBSU registration procedure, rules and regulations along with training to access library digitally in our college.
- 8. Names and designations / professions of dignitaries, guests, participants:

9. Name(s) of the Anchor(s): Sri. Prosenjit Pramanick, Librarian, P. N. Das College

10. Beneficiaries / participants / audience (Type and/or number): Students of Sem 1, 409

12. Evidence produced (Lists, Certificates, letters, newspaper cuttings, etc.):